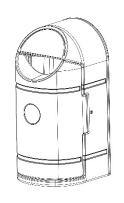

## ACCESSORIES

| EXIMO SINGLE        | EXIMO TWIN                                                              | ASH TRAY                                                                                                            | CONCRETE FIXING                                                                                                                                                | ASPHALT FIXING                                                                                                                                               |
|---------------------|-------------------------------------------------------------------------|---------------------------------------------------------------------------------------------------------------------|----------------------------------------------------------------------------------------------------------------------------------------------------------------|--------------------------------------------------------------------------------------------------------------------------------------------------------------|
| EX1                 | EX2                                                                     | EXAT                                                                                                                | EXTB                                                                                                                                                           | EXCBP                                                                                                                                                        |
| L590 x H1170 x D560 | L1180 x H1170 x D560                                                    | -                                                                                                                   | 5 X M8 X 100                                                                                                                                                   | 5 X M8 X 100                                                                                                                                                 |
| UV MDPE             | UV MDPE                                                                 | STEEL / MDPE ~ (FR)                                                                                                 |                                                                                                                                                                |                                                                                                                                                              |
| 90L                 | 180L                                                                    | 1L                                                                                                                  |                                                                                                                                                                |                                                                                                                                                              |
| 18 KG               | 36 KG                                                                   | -                                                                                                                   |                                                                                                                                                                |                                                                                                                                                              |
| BLACK / CUSTOM      | BLACK / CUSTOM                                                          | BLACK                                                                                                               |                                                                                                                                                                |                                                                                                                                                              |
| 4                   | 2                                                                       | -                                                                                                                   |                                                                                                                                                                |                                                                                                                                                              |
|                     | EX1<br>L590 x H1170 x D560<br>UV MDPE<br>90L<br>18 KG<br>BLACK / CUSTOM | EX1 EX2 L590 x H1170 x D560 L1180 x H1170 x D560 UV MDPE UV MDPE 90L 180L 18 KG 36 KG BLACK / CUSTOM BLACK / CUSTOM | EX1 EX2 EXAT  L590 x H1170 x D560 L1180 x H1170 x D560 -  UV MDPE UV MDPE STEEL / MDPE ~ (FR)  90L 180L 1L  18 KG 36 KG -  BLACK / CUSTOM BLACK / CUSTOM BLACK | EX1 EX2 EXAT EXTB L590 x H1170 x D560 L1180 x H1170 x D560 - 5 X M8 X 100 UV MDPE UV MDPE STEEL / MDPE ~ (FR) 90L 180L 1L 18 KG 36 KG - BLACK / CUSTOM BLACK |