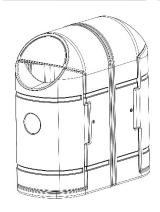

## ACCESSORIES

| EXIMO SINGLE        | EXIMO TWIN                                                              | ASH TRAY                                                                                                            | CONCRETE FIXING                                                                                                                                                | ASPHALT FIXING                                                                                                                                               |
|---------------------|-------------------------------------------------------------------------|---------------------------------------------------------------------------------------------------------------------|----------------------------------------------------------------------------------------------------------------------------------------------------------------|--------------------------------------------------------------------------------------------------------------------------------------------------------------|
| EX1                 | EX2                                                                     | EXAT                                                                                                                | EXTB                                                                                                                                                           | EXCBP                                                                                                                                                        |
| L590 x H1170 x D560 | L1180 x H1170 x D560                                                    | -                                                                                                                   | 5 X M8 X 100                                                                                                                                                   | 5 X M8 X 100                                                                                                                                                 |
| UV MDPE             | UV MDPE                                                                 | STEEL / MDPE ~ (FR)                                                                                                 |                                                                                                                                                                |                                                                                                                                                              |
| 90L                 | 180L                                                                    | 1L                                                                                                                  |                                                                                                                                                                |                                                                                                                                                              |
| 18 KG               | 36 KG                                                                   | -                                                                                                                   |                                                                                                                                                                |                                                                                                                                                              |
| BLACK / CUSTOM      | BLACK / CUSTOM                                                          | BLACK                                                                                                               |                                                                                                                                                                |                                                                                                                                                              |
| 4                   | 2                                                                       | -                                                                                                                   |                                                                                                                                                                |                                                                                                                                                              |
|                     | EX1<br>L590 x H1170 x D560<br>UV MDPE<br>90L<br>18 KG<br>BLACK / CUSTOM | EX1 EX2 L590 x H1170 x D560 L1180 x H1170 x D560 UV MDPE UV MDPE 90L 180L 18 KG 36 KG BLACK / CUSTOM BLACK / CUSTOM | EX1 EX2 EXAT  L590 x H1170 x D560 L1180 x H1170 x D560 -  UV MDPE UV MDPE STEEL / MDPE ~ (FR)  90L 180L 1L  18 KG 36 KG -  BLACK / CUSTOM BLACK / CUSTOM BLACK | EX1 EX2 EXAT EXTB L590 x H1170 x D560 L1180 x H1170 x D560 - 5 X M8 X 100 UV MDPE UV MDPE STEEL / MDPE ~ (FR) 90L 180L 1L 18 KG 36 KG - BLACK / CUSTOM BLACK |